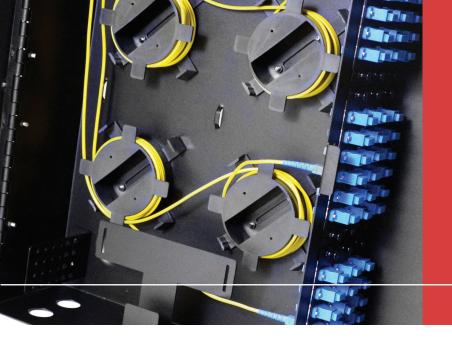

#### The WTB-FWM-6209 is a high density wall-mount fiber optic enclosure designed to support patching & splicing in one unit.

The unit has 9 adapter panel positions allowing for a wide range of fiber termination connector types. It is equipped with a set of keys that allow access to the network side of the panel. If required a padlock can be added to the disribution side, maintaining seperation and security between the network and distribution sides of the termination panel.

#### **Product Features**

- 9 LGX Adapter Panels
- 4 Slack Spools
- **High Density**
- **Powder Coated**

- 2 Outer Doors
- Network Side Door is Key Locked
- Distribution Side Door with Padlock Option (Padlock not included)
- Screw Holes on the Rear Panel