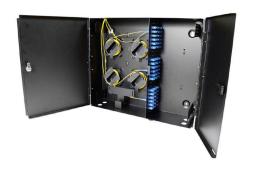

#### The WTB-FWM-6209 is a high density wall-mount fiber optic enclosure designed to support patching & splicing in one unit.

The unit has 9 adapter panel positions allowing for a wide range of fiber termination connector types. It is equipped with a set of keys that allow access to the network side of the panel. If required a padlock can be added to the disribution side, maintaining seperation and security between the network and distribution sides of the termination panel.

#### **Product Features**

- 9 LGX Adapter Panels
- 4 Slack Spools
- **High Density**
- **Powder Coated**

- 2 Outer Doors
- Network Side Door is Key Locked
- Distribution Side Door with Padlock Option (Padlock not included)
- Screw Holes on the Rear Panel