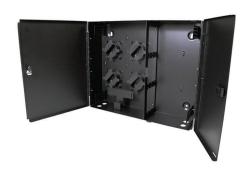

#### The WTB-FWM-6209 is a high density wall-mount fiber optic enclosure designed to support patching & splicing in one unit.

The unit has 9 adapter panel positions allowing for a wide range of fiber termination connector types. It is equipped with a set of keys that allow access to the network side of the panel. If required a padlock can be added to the disribution side, maintaining seperation and security between the network and distribution sides of the termination panel.

#### **Product Features**

- 9 LGX Adapter Panels
- 4 Slack Spools
- **High Density**
- **Powder Coated**

- 2 Outer Doors
- Network Side Door is Key Locked
- Distribution Side Door with Padlock Option (Padlock not included)
- Screw Holes on the Rear Panel