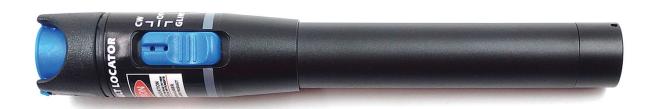

## VFL-01 **Fiber Optic Visual Fault Locator 1mW**

## A high quality VFL, red fiber optic break locator, 1mW

This Pen-type 1mW Visual Fault Locator (VFL) is specially designed for field personnel who need an efficient and economical tool for fiber tracing, fiber routing and continuity checking in optical networks. It finds breakpoints, poor connections, bending or cracking in fiber optic cables and it can find faults in an OTDR dead zone and is used for end-to-end visual fiber identification.

## **Features & Specifications**

Wavelength: 650± 10nm

Fiber Modes: Single-mode and Multimode

Batterv Life: >10 Hours

Connector: 2.5mm Universal Connector Operating Temperature: 0 ~ 60 °C Storage Temperature: 20 ~ 70 °C