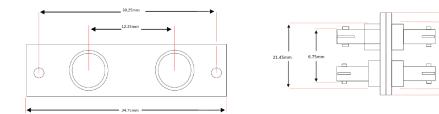

### **ST Duplex Adapters**

All measurements are in millimeters unless otherwise stated

| Ordering Options |                         |
|------------------|-------------------------|
| FT-ADDX-STSM     | Metal ST Duplex Adapter |