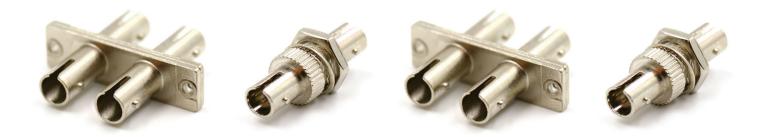

### **ST Simplex Adapters**

All measurements are in millimeters unless otherwise stated

| Ordering Options |                          |
|------------------|--------------------------|
| FT-ADSX-STSM     | Metal ST Simplex Adapter |

### **ST Duplex Adapters**

All measurements are in millimeters unless otherwise stated

| Ordering Options |                         |
|------------------|-------------------------|
| FT-ADDX-STSM     | Metal ST Duplex Adapter |