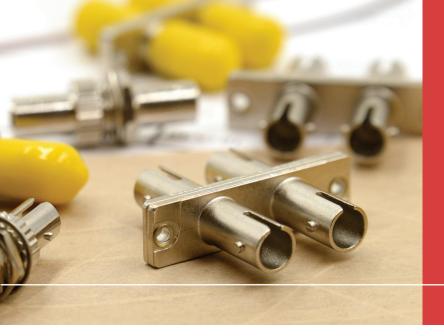

# **ST Adapters**

## ST Adapters feature a barrel-style mating sleeve with mounting kit for single-mode multimode applications

Our ST Simplex Adapters fit standard ST cutouts for patch panels, cassettes, adapter plates, wall mounts and more. These barrel-style metal adapters feature the twist lock design for ST interfaces.

## **Standard ST Simplex & Duplex Adapters**

ST connectors are available in both single-mode and multimode and are designed for use in distribution applications. They have a unique design that features a small bend radius which allows them to be put to use where space is at a premium.