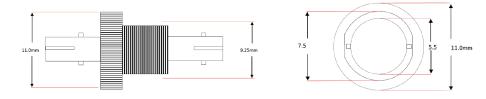

### **ST Simplex Adapters**

All measurements are in millimeters unless otherwise stated

| Ordering Options |                          |
|------------------|--------------------------|
| FT-ADSX-STSM     | Metal ST Simplex Adapter |