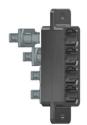

#### Specialty: Shuttered, EMI, SC Duplex, and Ganged

Specialty MTP® Adapters ranging from Shuttered to Ganged Adapters. Including Angled Adapters, Straight Adapters and Ganged Adapters up to 2\*8. Available with multiple colors and dust cap options.

Full Flange Angled

Shuttered Adapter

**EMI** Adapter

SC Duplex Footprint Full Flange

SC Duplex Footprint Reduced Flange

Ganged 1x4 Straight

Ganged 1x6 Straight

Ganged 2x8 Straight