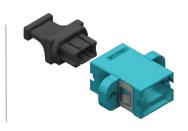

### **Standard Footprint**

Full Flange Adapter

Reduced Flange Adapter

Available for use with FOCIS 5 and FOCIS 18 (MTP-16™)

### **SC Footprint**

Full Flange Adapter

Reduced Flange Adapter

Available for use with FOCIS 5 and FOCIS 18 (MTP-16™)