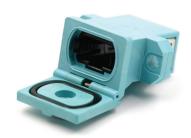

#### Specialty: Shuttered, EMI, SC Duplex, and Ganged

Specialty MTP® Adapters ranging from Shuttered to Ganged Adapters. Including Angled Adapters, Straight Adapters and Ganged Adapters up to 2\*8. Available with multiple colors and dust cap options.

Full Flange Angled

Shuttered Adapter

**EMI** Adapter

SC Duplex Footprint Full Flange

SC Duplex Footprint Reduced Flange

Ganged 1x4 Straight

Ganged 1x6 Straight

Ganged 2x8 Straight