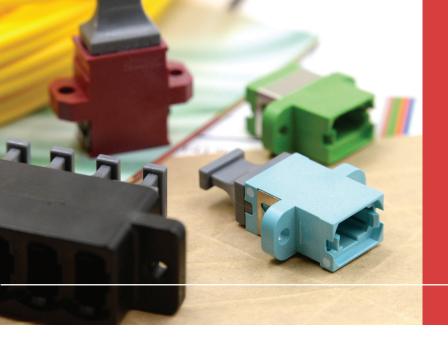

# MTP® / MPO **Adapters**

## Fibertronics offers US Connect MTP® / MPO bulkhead adapters in a variety of single port and ganged configurations

Debris can affect the performance of fiber optic connectors in many ways. Designed to minimize debris generation and exceed requirements, our US Conec MTP® connectors are less susceptible to debris through repeated matings, making it less likely that debris will affect performance.

## **Features & Specifications**

- One piece adapter design maximizes coupling strength while minimizing debris generation
- All adapters compatible with MTP Elite® brand connectors and standard grade MTP® brand
- Available in black, beige, green, aqua, blue, red, magenta, yellow, heather violet, munsell violet, and gray
- Compatible with all US Conec MTP® brand connectors in fiber counts ranging from 4 to 72
- Available in Standard and SC Footprints for both full and reduced flange
- EMI versions available