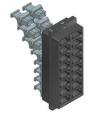

#### Specialty: Shuttered, EMI, SC Duplex, and Ganged

Specialty MTP® Adapters ranging from Shuttered to Ganged Adapters. Including Angled Adapters, Straight Adapters and Ganged Adapters up to 2\*8. Available with multiple colors and dust cap options.

Full Flange Angled

Shuttered Adapter

**EMI** Adapter

SC Duplex Footprint Full Flange

SC Duplex Footprint Reduced Flange

Ganged 1x4 Straight

Ganged 1x6 Straight

Ganged 2x8 Straight

Ganged 1x2 Angled

Ganged 1x4 Angled