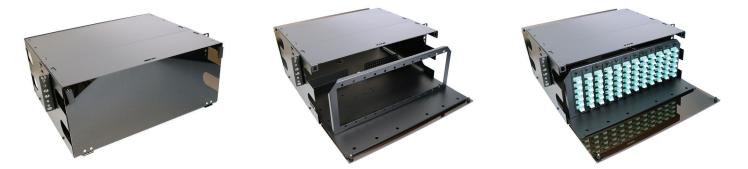

## LGX-APP11-2D-4U 4U, 19" Patch Panel for 6 LGX Adapter Plates

# A fully LGX compatible patch panel that accommodate LGX adapter plates or Fibertronics LGX MTP/ MPO Cassettes.

These units have a pull out tray and offer full access from the front and rear of the unit. They also have a full Lexan smoked clear, front hinged access panel, and a hinged access panel in the rear of the unit. The package includes mounting hardware and cable management accessories.

### LGX 4U Fiber Optic Rack Mount Patch Panel

Fibertronics offers a 3 Rack Unit Patch Panel (dimensions below). In additon to this we offer other options including 1U, 2U and 3U versions.