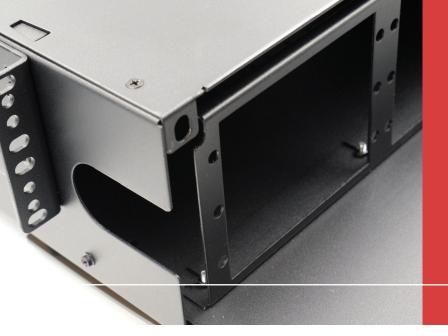

# A fully LGX compatible patch panel that accommodate LGX adapter plates or Fibertronics LGX MTP/ MPO Cassettes.

These units have a pull out tray and offer full access from the front and rear of the unit. They also have a full Lexan smoked clear, front hinged access panel, and a hinged access panel in the rear of the unit. The package includes mounting hardware and cable management accessories.

### **Features & Specifications**

- Rack Mountable
- 19" Standard Size, Light Weight and Robust Structure
- Changeable Modules Inside
- Suitable for both Ribbon and Round Cable
- Improved design to ensure fiber optic cable bend radius not less than 40mm
- Powder Coated
- Smoked Lexan Front Cover
- Slide-out Tray for Easy Access
- Front and Rear Hinged Doors