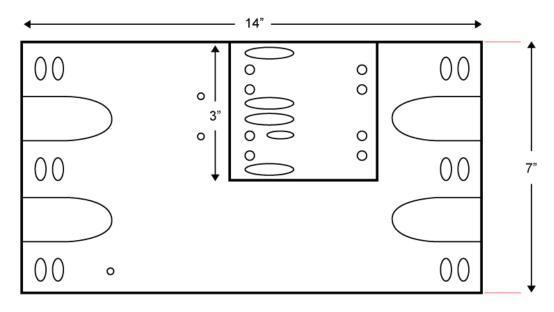

#### Panel Dimensions

**Front View** 

All measurements are in inches unless otherwise stated

#### Side View