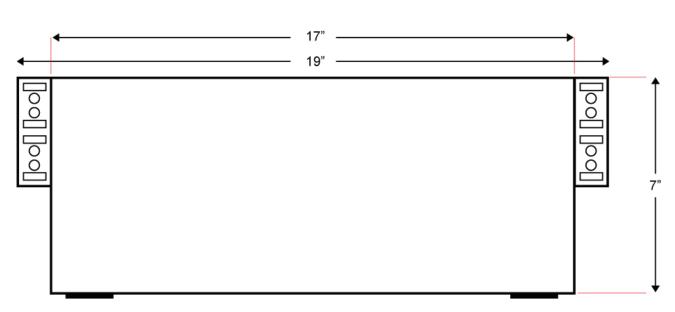

#### Panel Dimensions

**Front View** 

All measurements are in inches unless otherwise stated

#### Side View