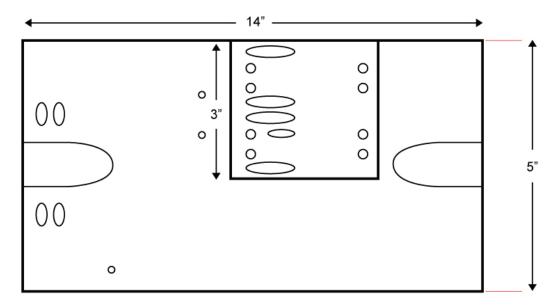

### **Panel Dimensions**

All measurements are in inches unless otherwise stated

#### Side View