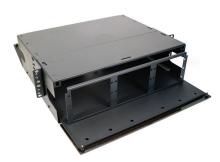

### A fully LGX compatible patch panel that accommodate LGX adapter plates or Fibertronics LGX MTP/ MPO Cassettes.

These units have a pull out tray and offer full access from the front and rear of the unit. They also have a full Lexan smoked clear, front hinged access panel, and a hinged access panel in the rear of the unit. The package includes mounting hardware and cable management accessories.

# **Features & Specifications**

- Rack Mountable
- 19" Standard Size, Light Weight and Robust Structure
- Changeable Modules Inside
- Suitable for both Ribbon and Round Cable
- Improved design to ensure fiber optic cable bend radius not less than 40mm
- **Powder Coated**
- Smoked Lexan Front Cover
- Slide-out Tray for Easy Access
- Front and Rear Hinged Doors