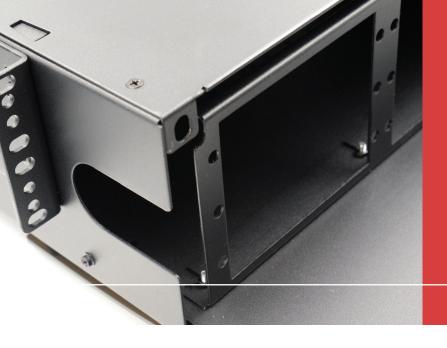

# LGX-APP11-2D-3U **3U, 19" Patch Panel for 6 LGX Adapter Plates**

### A fully LGX compatible patch panel that accommodate LGX adapter plates or Fibertronics LGX MTP/ MPO Cassettes.

These units have a pull out tray and offer full access from the front and rear of the unit. They also have a full Lexan smoked clear, front hinged access panel, and a hinged access panel in the rear of the unit. The package includes mounting hardware and cable management accessories.

# **Features & Specifications**

- Rack Mountable
- 19" Standard Size, Light Weight and Robust Structure
- Changeable Modules Inside
- Suitable for both Ribbon and Round Cable
- Improved design to ensure fiber optic cable bend radius not less than 40mm
- **Powder Coated**
- Smoked Lexan Front Cover
- Slide-out Tray for Easy Access
- Front and Rear Hinged Doors