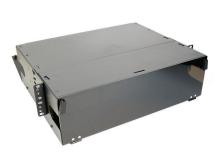

# LGX-APP11-2D-3U **3U, 19" Patch Panel for 6 LGX Adapter Plates**

## **LGX 3U Fiber Optic Rack Mount Patch Panel**

Fibertronics offers a 3 Rack Unit Patch Panel (dimensions below). In addition to this we offer other options including 1U, 2U and 4U versions.