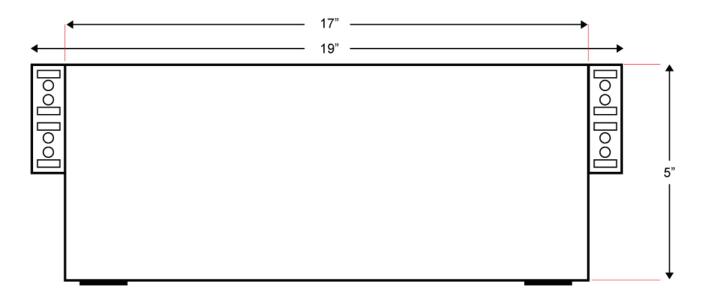

### **Panel Dimensions**

All measurements are in inches unless otherwise stated

#### Front View