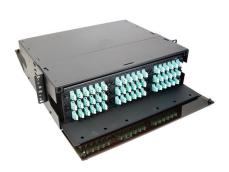

# LGX-APP11-2D-3U **3U, 19" Patch Panel for 6 LGX Adapter Plates**

### A fully LGX compatible patch panel that accommodate LGX adapter plates or Fibertronics LGX MTP/ MPO Cassettes.

These units have a pull out tray and offer full access from the front and rear of the unit. They also have a full Lexan smoked clear, front hinged access panel, and a hinged access panel in the rear of the unit. The package includes mounting hardware and cable management accessories.