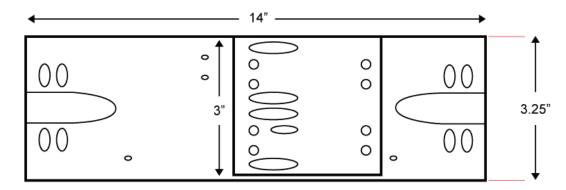

anel in the rear of the unit. The package includes mounting hardware and cable management accessories.

## **Features & Specifications**

- Rack Mountable
- 19" Standard Size, Light Weight and Robust Structure
- Changeable Modules Inside
- Suitable for both Ribbon and Round Cable
- Improved design to ensure fiber optic cable bend radius not less than 40mm
- Powder Coated
- Smoked Lexan Front Cover
- Slide-out Tray for Easy Access
- Front and Rear Hinged Doors

Scan to visit our store



### LGX 2U Fiber Optic Rack Mount Patch Panel

Fibertronics offers a 2 Rack Unit Patch Panel (dimensions below). In additon to this we offer other options including 1U, 3U and 4U versions.

#### **Panel Dimensions**

**Front View** 

All measurements are in inches unless otherwise stated



#### Side View



#### Accessories

Below is a list of the accessories that are included with this product.

| Cable Management Hooks: | 6                                                                          |
|-------------------------|----------------------------------------------------------------------------|
| Velcro Straps:          | 4                                                                          |
| Mounting Screws:        | 1 x Pack                                                                   |
| Additional Accessories: | 1 x Pack Ground Screws, Cable Ties. Location Label and Laser Warning Label |