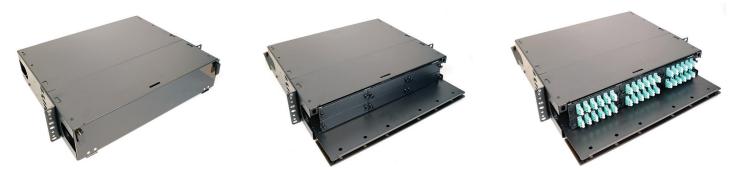

### LGX 2U Fiber Optic Rack Mount Patch Panel

Fibertronics offers a 2 Rack Unit Patch Panel (dimensions below). In additon to this we offer other options including 1U, 3U and 4U versions.

## **Features & Specifications**

- Rack Mountable
- 19" Standard Size, Light Weight and Robust Structure
- Changeable Modules Inside
- Suitable for both Ribbon and Round Cable
- Improved design to ensure fiber optic cable bend radius not less than 40mm
- Powder Coated
- Smoked Lexan Front Cover
- Slide-out Tray for Easy Access
- Front and Rear Hinged Doors