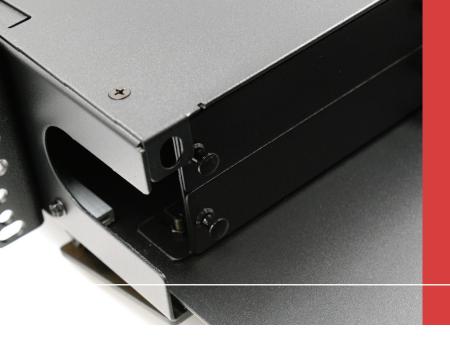

# A fully LGX compatible patch panel that accommodate LGX adapter plates or Fibertronics LGX MTP/ MPO Cassettes.

These units have a pull out tray and offer full access from the front and rear of the unit. They also have a full Lexan smoked clear, front hinged access panel, and a hinged access panel in the rear of the unit. The package includes mounting hardware and cable management accessories.

## **Features & Specifications**

- Rack Mountable
- 19" Standard Size, Light Weight and Robust Structure
- Changeable Modules Inside
- Suitable for both Ribbon and Round Cable
- Improved design to ensure fiber optic cable bend radius not less than 40mm
- Powder Coated
- Smoked Lexan Front Cover
- Slide-out Tray for Easy Access
- Front and Rear Hinged Doors