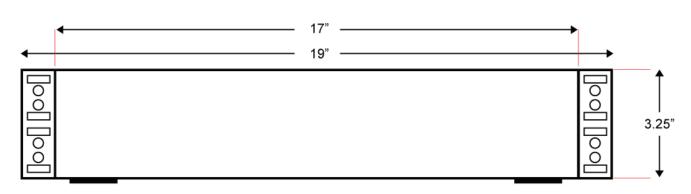

#### **Panel Dimensions**

**Front View** 

All measurements are in inches unless otherwise stated