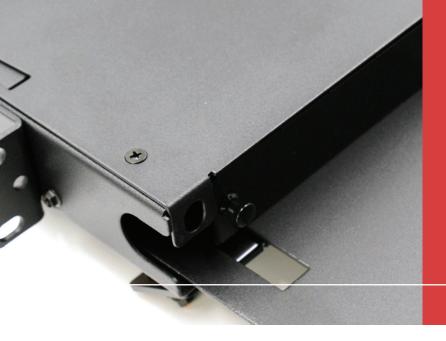

# A fully LGX compatible patch panel that accommodate LGX adapter plates or Fibertronics LGX MTP/ MPO Cassettes.

These units have a pull out tray and offer full access from the front and rear of the unit. They also have a full Lexan smoked clear, front hinged access panel, and a hinged access panel in the rear of the unit. The package includes mounting hardware and cable management accessories.

## **Features & Specifications**

- Rack Mountable
- 19" Standard Size, Light Weight and Robust Structure
- Changeable Modules Inside
- Suitable for both Ribbon and Round Cable
- Improved design to ensure fiber optic cable bend radius not less than 40mm
- Powder Coated
- Smoked Lexan Front Cover
- Slide-out Tray for Easy Access
- Front and Rear Hinged Doors