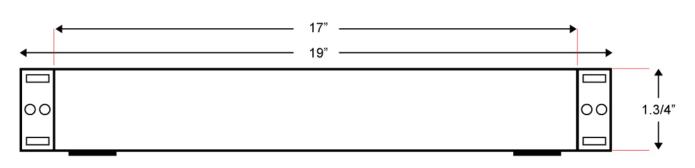

#### **Panel Dimensions**

**Front View** 

All measurements are in inches unless otherwise stated