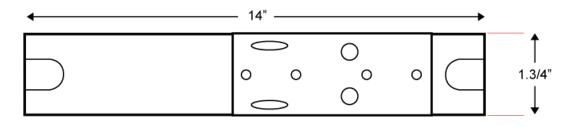

anel in the rear of the unit. The package includes mounting hardware and cable management accessories.

## **Features & Specifications**

- Rack Mountable
- 19" Standard Size, Light Weight and Robust Structure
- Changeable Modules Inside
- Suitable for both Ribbon and Round Cable
- Improved design to ensure fiber optic cable bend radius not less than 40mm
- Powder Coated
- Smoked Lexan Front Cover
- Slide-out Tray for Easy Access
- Front and Rear Hinged Doors

Scan to visit our store



### LGX 1U Fiber Optic Rack Mount Patch Panel

Fibertronics offers a 1 Rack Unit Patch Panel (dimensions below). In additon to this we offer other options including 2U, 3U and 4U versions.

#### **Panel Dimensions**

**Front View** 

All measurements are in inches unless otherwise stated



#### Side View



#### Accessories

Below is a list of the accessories that are included with this product.

| Velcro Straps:          | 4                                                                          |
|-------------------------|----------------------------------------------------------------------------|
| Mounting Screws:        | 1 x Pack                                                                   |
| Additional Accessories: | 1 x Pack Ground Screws, Cable Ties. Location Label and Laser Warning Label |