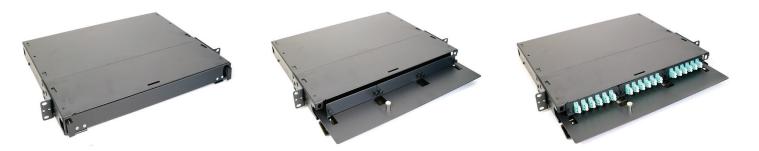

# LGX-APP11-2D-1U 1U, 19" Patch Panel for 6 LGX Adapter Plates

**FIBERTRONIC** 

# A fully LGX compatible patch panel that accommodate LGX adapter plates or Fibertronics LGX MTP/ MPO Cassettes.

These units have a pull out tray and offer full access from the front and rear of the unit. They also have a full Lexan smoked clear, front hinged access panel, and a hinged access panel in the rear of the unit. The package includes mounting hardware and cable management accessories.

### LGX 1U Fiber Optic Rack Mount Patch Panel

Fibertronics offers a 1 Rack Unit Patch Panel (dimensions below). In additon to this we offer other options including 2U, 3U and 4U versions.