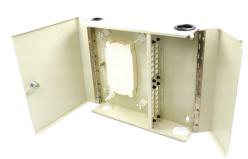

#### The FT-WTB-5BD-12-24 is a wall mount box designed for use in small capacity communication systems.

The cabinet is composed of two parts, one links with optical cables for fusion connections between optical cable and fiber pigtails and another connects with patch cords. It is wall mountable with lockable doors for added security. Various accessories help avoid avoid any unexpected damage to the fiber.

#### **Product Features**

- 4 Adapter Holders with 24 Adapter Slots
- **High Density**
- **Electrostatic Spraying**

- Indoor Box
- Patching and Splicing in one unit
- 2 Outer Doors with keyed lock

## **Technical Specifications**

Below are the specifications of this wall-mountable, fiber optic patch panel. These include patch panel positions, ports, dimensions and materials.

| Adapter Capacity | 24 Adapters                                             |
|------------------|---------------------------------------------------------|
| Splice Trays     | 02 Splice Trays                                         |
| Splice Capacity  | 24 Splices                                              |
| Ports            | 4 In Ports - Ø30mm (1.18"), 2 Out Ports - Ø50mm (1.96") |
| Lockable         | Yes                                                     |
| Туре             | Double Doors                                            |
| Material         | Cold Roll Steel, Electrostatic Spraying                 |
| Height           | 305mm (12")                                             |
| Width            | 355mm (14.0")                                           |
| Depth            | 90mm (3.54")                                            |
| Weight           | 3.45kg (7.60lbs)                                        |
| Color            | White                                                   |