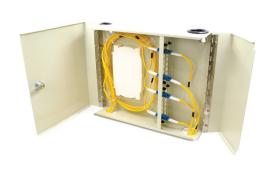

#### The FT-WTB-5BD-12-24 is a wall mount box designed for use in small capacity communication systems.

The cabinet is composed of two parts, one links with optical cables for fusion connections between optical cable and fiber pigtails and another connects with patch cords. It is wall mountable with lockable doors for added security. Various accessories help avoid avoid any unexpected damage to the fiber.

#### **Product Features**

- 4 Adapter Holders with 24 Adapter Slots
- **High Density**
- **Electrostatic Spraying**

- Indoor Box
- Patching and Splicing in one unit
- 2 Outer Doors with keyed lock

## **Technical Specifications**

Below are the specifications of this wall-mountable, fiber optic patch panel. These include patch panel positions, ports, dimensions and materials.

| Adapter Capacity | 24 Adapters                                             |
|------------------|---------------------------------------------------------|
| Splice Trays     | 02 Splice Trays                                         |
| Splice Capacity  | 24 Splices                                              |
| Ports            | 4 In Ports - Ø30mm (1.18"), 2 Out Ports - Ø50mm (1.96") |
| Lockable         | Yes                                                     |
| Туре             | Double Doors                                            |
| Material         | Cold Roll Steel, Electrostatic Spraying                 |
| Height           | 305mm (12")                                             |
| Width            | 355mm (14.0")                                           |
| Depth            | 90mm (3.54")                                            |
| Weight           | 3.45kg (7.60lbs)                                        |
| Color            | White                                                   |