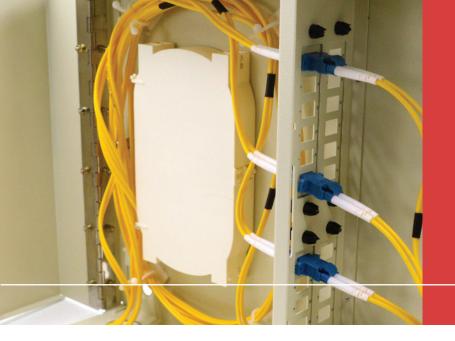

#### The FT-WTB-5BD-12-24 is a wall mount box designed for use in small capacity communication systems.

The cabinet is composed of two parts, one links with optical cables for fusion connections between optical cable and fiber pigtails and another connects with patch cords. It is wall mountable with lockable doors for added security. Various accessories help avoid avoid any unexpected damage to the fiber.

#### **Product Features**

- 4 Adapter Holders with 24 Adapter Slots
- **High Density**
- **Electrostatic Spraying**

- Indoor Box
- Patching and Splicing in one unit
- 2 Outer Doors with keyed lock

## **Technical Specifications**

Below are the specifications of this wall-mountable, fiber optic patch panel. These include patch panel positions, ports, dimensions and materials.

| Adapter Capacity | 24 Adapters                                             |
|------------------|---------------------------------------------------------|
| Splice Trays     | 02 Splice Trays                                         |
| Splice Capacity  | 24 Splices                                              |
| Ports            | 4 In Ports - Ø30mm (1.18"), 2 Out Ports - Ø50mm (1.96") |
| Lockable         | Yes                                                     |
| Туре             | Double Doors                                            |
| Material         | Cold Roll Steel, Electrostatic Spraying                 |
| Height           | 305mm (12")                                             |
| Width            | 355mm (14.0")                                           |
| Depth            | 90mm (3.54")                                            |
| Weight           | 3.45kg (7.60lbs)                                        |
| Color            | White                                                   |