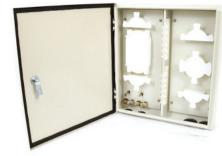

# The FT-WTB-5B-24 is a wall mount box designed for use in small capacity communication systems.

The cabinet is composed of two parts, one links with optical cables for fusion connections between optical cable and fiber pigtails and another connects with patch cords. It is wall mountable with lockable doors for added security. Various accessories help avoid avoid any unexpected damage to the fiber.

### **Product Features**

- 2 Adapter Panels
- 3 x Slack Spool
- High Density
- Electrostatic Spraying
- Outdoor Box
- 1 Outer Door with keyed lock
- Mounting hooks on the rear panel (Bracket Included)

Scan to visit our store

### **Technical Specifications**

Below are the specifications of this wall-mountable, fiber optic patch panel. These include patch panel positions, ports, dimensions and materials.

| Adapter Capacity | 24 Adapters                                             |
|------------------|---------------------------------------------------------|
| Splice Trays     | 02 Splice Trays                                         |
| Splice Capacity  | 24 Splices                                              |
| Ports            | 4 In Ports - Ø30mm (1.18"), 2 Out Ports - Ø50mm (1.96") |
| Lockable         | Yes                                                     |
| Туре             | Single Door                                             |
| Material         | Cold Roll Steel, Electrostatic Spraying                 |
| Height           | 455mm (18")                                             |
| Width            | 405mm (16")                                             |
| Depth            | 80mm (3.14")                                            |
| Weight           | 5.89kg (13lbs)                                          |
| Color            | White                                                   |