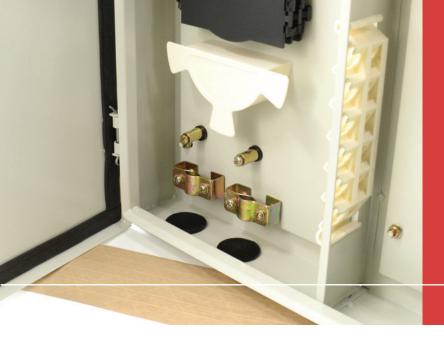

# The FT-WTB-5B-24 is a wall mount box designed for use in small capacity communication systems.

The cabinet is composed of two parts, one links with optical cables for fusion connections between optical cable and fiber pigtails and another connects with patch cords. It is wall mountable with lockable doors for added security. Various accessories help avoid avoid any unexpected damage to the fiber.

### **Product Features**

- 2 Adapter Panels
- 3 x Slack Spool
- High Density
- Electrostatic Spraying
- Outdoor Box
- 1 Outer Door with keyed lock
- Mounting hooks on the rear panel (Bracket Included)

Scan to visit our store

### **Technical Specifications**

Below are the specifications of this wall-mountable, fiber optic patch panel. These include patch panel positions, ports, dimensions and materials.

| Adapter Capacity | 24 Adapters                                             |
|------------------|---------------------------------------------------------|
| Splice Trays     | 02 Splice Trays                                         |
| Splice Capacity  | 24 Splices                                              |
| Ports            | 4 In Ports - Ø30mm (1.18"), 2 Out Ports - Ø50mm (1.96") |
| Lockable         | Yes                                                     |
| Туре             | Single Door                                             |
| Material         | Cold Roll Steel, Electrostatic Spraying                 |
| Height           | 455mm (18")                                             |
| Width            | 405mm (16")                                             |
| Depth            | 80mm (3.14")                                            |
| Weight           | 5.89kg (13lbs)                                          |
| Color            | White                                                   |

#### Accessories

Below is a list of the accessories that are included with this product.

| Keys:                   | 2                                                             |
|-------------------------|---------------------------------------------------------------|
| Adapter Screws:         | 2 x Packets                                                   |
| Wall Anchors:           | 4                                                             |
| Additional Accessories: | 2 x Packets of Splice Sleeves, Cable Ties and Location Labels |