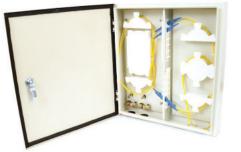

# The FT-WTB-5B-24 is a wall mount box designed for use in small capacity communication systems.

The cabinet is composed of two parts, one links with optical cables for fusion connections between optical cable and fiber pigtails and another connects with patch cords. It is wall mountable with lockable doors for added security. Various accessories help avoid avoid any unexpected damage to the fiber.

### **Product Features**

- 2 Adapter Panels
- 3 x Slack Spool
- High Density
- Electrostatic Spraying
- Outdoor Box
- 1 Outer Door with keyed lock
- Mounting hooks on the rear panel (Bracket Included)

Scan to visit our store

### **Technical Specifications**

Below are the specifications of this wall-mountable, fiber optic patch panel. These include patch panel positions, ports, dimensions and materials.

| Adapter Capacity | 24 Adapters                                             |
|------------------|---------------------------------------------------------|
| Splice Trays     | 02 Splice Trays                                         |
| Splice Capacity  | 24 Splices                                              |
| Ports            | 4 In Ports - Ø30mm (1.18"), 2 Out Ports - Ø50mm (1.96") |
| Lockable         | Yes                                                     |
| Туре             | Single Door                                             |
| Material         | Cold Roll Steel, Electrostatic Spraying                 |
| Height           | 455mm (18")                                             |
| Width            | 405mm (16")                                             |
| Depth            | 80mm (3.14")                                            |
| Weight           | 5.89kg (13lbs)                                          |
| Color            | White                                                   |