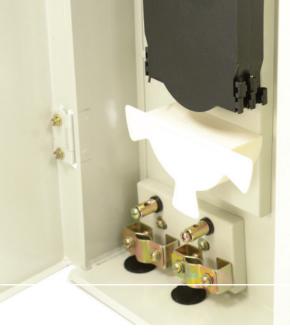

#### The FT-WTB-5A-24 is a wall mount box designed for use in small capacity communication systems.

The cabinet is composed of two parts, one links with optical cables for fusion connections between optical cable and fiber pigtails and another connects with patch cords. It is wall mountable with lockable doors for added security. Various accessories help avoid avoid any unexpected damage to the fiber.

#### **Product Features**

- 4 Adapter Holders with 24 Adapter Slots
- **High Density**
- **Electrostatic Spraying**

- Indoor Box
- Patching and Splicing in one unit
- 1 Outer Door with keyed lock

## **Technical Specifications**

Below are the specifications of this wall-mountable, fiber optic patch panel. These include patch panel positions, ports, dimensions and materials.

| Adapter Capacity | 24 Adapters                                             |
|------------------|---------------------------------------------------------|
| Splice Trays     | 02 Splice Trays                                         |
| Splice Capacity  | 24 Splices                                              |
| Ports            | 4 In Ports - Ø20mm (0.78"), 4 Out Ports - Ø30mm (1.18") |
| Lockable         | No                                                      |
| Туре             | Single Door                                             |
| Material         | 16 Gauge Powder Coated Steel                            |
| Height           | 455mm                                                   |
| Width            | 405mm                                                   |
| Depth            | 80mm                                                    |
| Weight           | 5.27kg (11.10lbs)                                       |
| Color            | White                                                   |