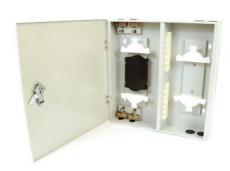

#### The FT-WTB-5A-24 is a wall mount box designed for use in small capacity communication systems.

The cabinet is composed of two parts, one links with optical cables for fusion connections between optical cable and fiber pigtails and another connects with patch cords. It is wall mountable with lockable doors for added security. Various accessories help avoid avoid any unexpected damage to the fiber.

#### **Product Features**

- 4 Adapter Holders with 24 Adapter Slots
- **High Density**
- **Electrostatic Spraying**

- Indoor Box
- Patching and Splicing in one unit
- 1 Outer Door with keyed lock

## **Technical Specifications**

Below are the specifications of this wall-mountable, fiber optic patch panel. These include patch panel positions, ports, dimensions and materials.

| Adapter Capacity | 24 Adapters                                             |
|------------------|---------------------------------------------------------|
| Splice Trays     | 02 Splice Trays                                         |
| Splice Capacity  | 24 Splices                                              |
| Ports            | 4 In Ports - Ø20mm (0.78"), 4 Out Ports - Ø30mm (1.18") |
| Lockable         | No                                                      |
| Туре             | Single Door                                             |
| Material         | 16 Gauge Powder Coated Steel                            |
| Height           | 455mm                                                   |
| Width            | 405mm                                                   |
| Depth            | 80mm                                                    |
| Weight           | 5.27kg (11.10lbs)                                       |
| Color            | White                                                   |