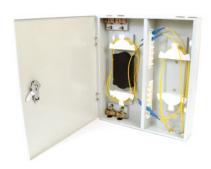

#### The FT-WTB-5A-24 is a wall mount box designed for use in small capacity communication systems.

The cabinet is composed of two parts, one links with optical cables for fusion connections between optical cable and fiber pigtails and another connects with patch cords. It is wall mountable with lockable doors for added security. Various accessories help avoid avoid any unexpected damage to the fiber.

#### **Product Features**

- 4 Adapter Holders with 24 Adapter Slots
- **High Density**
- **Electrostatic Spraying**

- Indoor Box
- Patching and Splicing in one unit
- 1 Outer Door with keyed lock

## **Technical Specifications**

Below are the specifications of this wall-mountable, fiber optic patch panel. These include patch panel positions, ports, dimensions and materials.

| Adapter Capacity | 24 Adapters                                             |
|------------------|---------------------------------------------------------|
| Splice Trays     | 02 Splice Trays                                         |
| Splice Capacity  | 24 Splices                                              |
| Ports            | 4 In Ports - Ø20mm (0.78"), 4 Out Ports - Ø30mm (1.18") |
| Lockable         | No                                                      |
| Туре             | Single Door                                             |
| Material         | 16 Gauge Powder Coated Steel                            |
| Height           | 455mm                                                   |
| Width            | 405mm                                                   |
| Depth            | 80mm                                                    |
| Weight           | 5.27kg (11.10lbs)                                       |
| Color            | White                                                   |