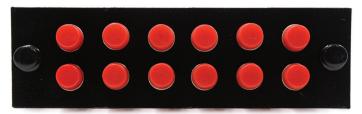

## F-Type Adapter Plates

The in-house F-Type fiber optic patch panel adapter plates, are an older design for use within our own F-Type patch panels.

The 'F' in F-Type adapter plates stands for Fibertronics and therse plates are for use within our F-Type patch panels. They have standard dimesions of 13.48cm (5.31") x 3.96cm (1.56") with a center pin spacing of 12.06cm (4.75"). They are available in SC, ST, LC, FC, SC/APC, LC/APC, FC/APC fiber optic connector options with 6, 8, 12, 16 and 24 port versions.

## **Features & Specifications**

- F-Type footprint with our standard 12.06cm (4.75") pin spacing
- Dimensions: 13.48cm (5.31") x 3.96cm (1.56")
- All metal construction
- Black powder coated (inflammable)
- The F-Type adapter plate is interchangeable allowing for use in a wide range of products
- Installation is made easy with Push/Pull Pins
- Connectors are screwed in to prevent rattling
- RoHS compliant