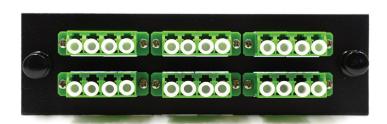

## F-Type Adapter Plates

The in-house F-Type fiber optic patch panel adapter plates, are an older design for use within our own F-Type patch panels.

The 'F' in F-Type adapter plates stands for Fibertronics and therse plates are for use within our F-Type patch panels. They have standard dimesions of 13.48cm (5.31") x 3.96cm (1.56") with a center pin spacing of 12.06cm (4.75"). They are available in SC, ST, LC, FC, SC/APC, LC/APC, FC/APC fiber optic connector options with 6, 8, 12, 16 and 24 port versions.

## **Features & Specifications**

- F-Type footprint with our standard 12.06cm (4.75") pin spacing
- Dimensions: 13.48cm (5.31") x 3.96cm (1.56")
- All metal construction
- Black powder coated (inflammable)
- The F-Type adapter plate is interchangeable allowing for use in a wide range of products
- Installation is made easy with Push/Pull Pins
- Connectors are screwed in to prevent rattling
- RoHS compliant