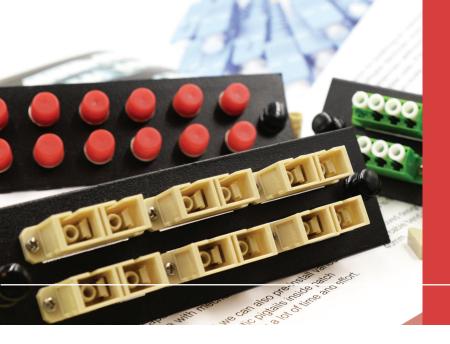

## F-Type Adapter Plates

The in-house F-Type fiber optic patch panel adapter plates, are an older design for use within our own F-Type patch panels.

The 'F' in F-Type adapter plates stands for Fibertronics and therse plates are for use within our F-Type patch panels. They have standard dimesions of 13.48cm (5.31") x 3.96cm (1.56") with a center pin spacing of 12.06cm (4.75"). They are available in SC, ST, LC, FC, SC/APC, LC/APC, FC/APC fiber optic connector options with 6, 8, 12, 16 and 24 port versions.

## **Features & Specifications**

- F-Type footprint with our standard 12.06cm (4.75") pin spacing
- Dimensions: 13.48cm (5.31") x 3.96cm (1.56")
- All metal construction
- Black powder coated (inflammable)
- The F-Type adapter plate is interchangeable allowing for use in a wide range of products
- Installation is made easy with Push/Pull Pins
- Connectors are screwed in to prevent rattling
- RoHS compliant