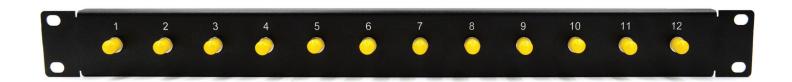

## Fibertronics offers a wide range of 1U, 12 and 24 fiber optic network adapter plates.

Each adapter plate is 1U in height (Rack Unit) and designed to be mounted to a 19" network rack. They are available with LC, LC/APC, SC, SC/APC, MTP and MPO adapter configurations. Fibertronics adapter plates can be supplied either unloaded or preloaded with adapters.

## **Features & Specifications**

- Fits 1U (Rack Unit)
- Designed to mount to a 19" network rack
- All metal construction
- Black powder coated (inflammable)
- Available with LC, LC/APC, SC, SC/APC, MTP and MPO adapter configurations.
- Easy installation
- RoHS compliant