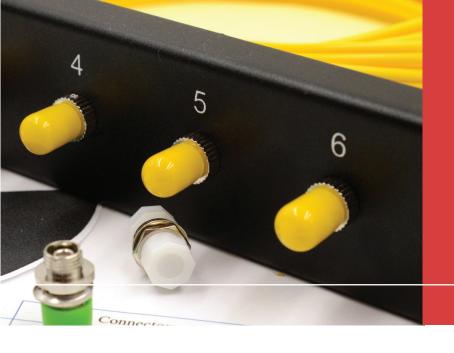

## Fibertronics offers a wide range of 1U, 12 and 24 fiber optic network adapter plates.

Each adapter plate is 1U in height (Rack Unit) and designed to be mounted to a 19" network rack. They are available with LC, LC/APC, SC, SC/APC, MTP and MPO adapter configurations. Fibertronics adapter plates can be supplied either unloaded or preloaded with adapters.

## **Features & Specifications**

- Fits 1U (Rack Unit)
- Designed to mount to a 19" network rack
- All metal construction
- Black powder coated (inflammable)
- Available with LC, LC/APC, SC, SC/APC, MTP and MPO adapter configurations.
- Easy installation
- RoHS compliant